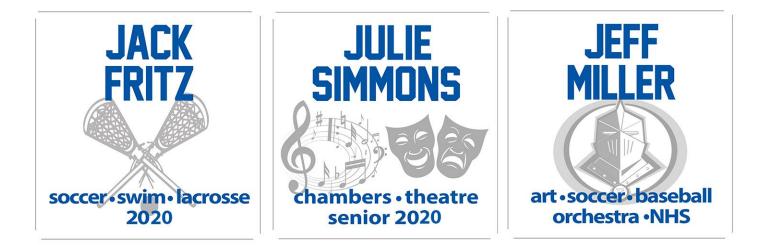

Samples – Note that the first and third tiles each have one artwork image and the middle tile has two.