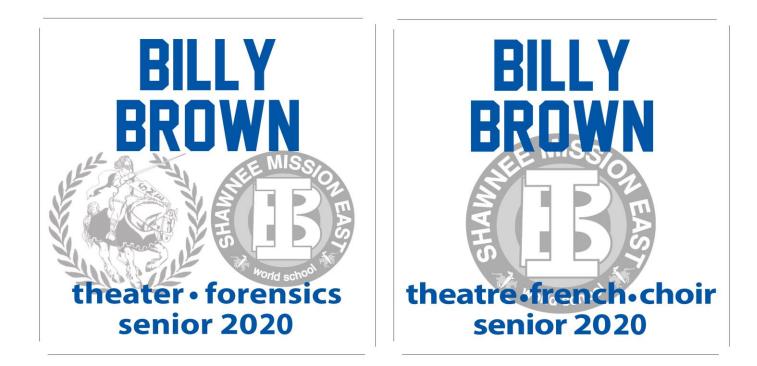

Samples – Note that the first and third tiles each have one artwork image and the middle tile has two.