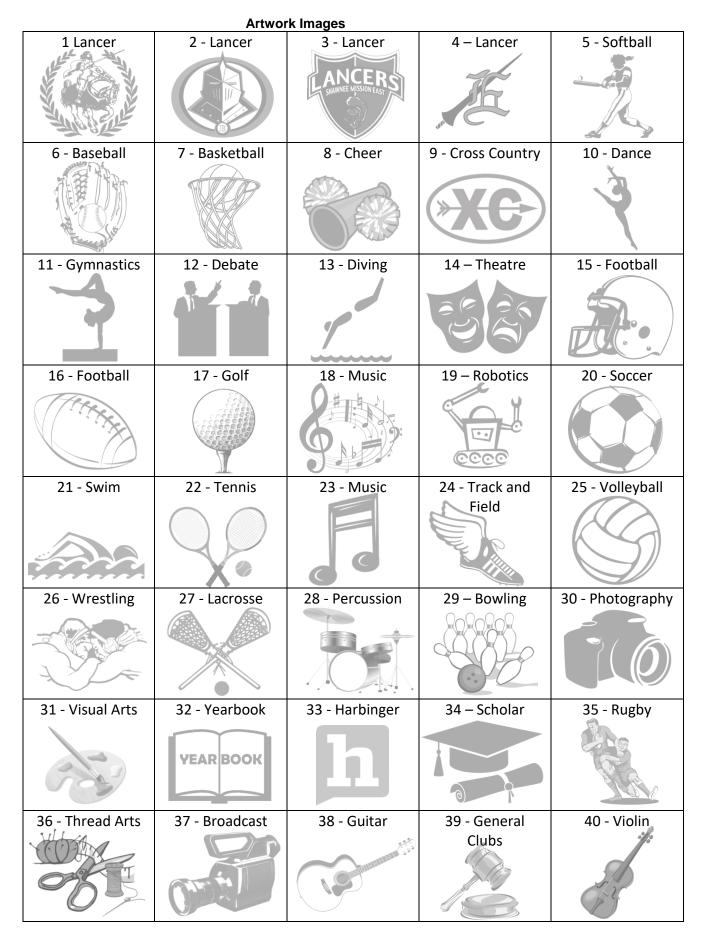

## SENIOR LEGACY TILE ORDER FORM Print legibly and neatly!!

| Step 1:                                                 |                                                                                                                                                        |    |
|---------------------------------------------------------|--------------------------------------------------------------------------------------------------------------------------------------------------------|----|
| PARENT'S NAME                                           |                                                                                                                                                        |    |
| PHONE <u>:</u>                                          | EMAIL:                                                                                                                                                 |    |
| SENIOR'S FIRST AND LA                                   | T NAME                                                                                                                                                 |    |
| Step 2:                                                 |                                                                                                                                                        |    |
| background of the Lega                                  | ges 3 - 4 for options) – Choose up to 2 artwork images for the<br>cy Tile (note - artwork is not required for the tile). Identify image<br>age: Image: |    |
| Step 3:                                                 |                                                                                                                                                        |    |
| Activities and/or phrase:<br>bottom of the tile.        | One or two lines, <mark>up to 20 characters maximum</mark> per line appearing at tl                                                                    | he |
| Example                                                 |                                                                                                                                                        |    |
| Line 1:                                                 |                                                                                                                                                        | _  |
| Line 2:                                                 |                                                                                                                                                        | _  |
| •                                                       | /phrases need to be included. Some suggestions for phrases include,<br>," and "sme strong". <u>Clearly</u> identify the phrase and/or activities below | N: |
| Line 1:                                                 |                                                                                                                                                        | _  |
| Line 2:                                                 |                                                                                                                                                        | _  |
| Step 4:                                                 |                                                                                                                                                        |    |
| Pricing                                                 |                                                                                                                                                        |    |
| Before Feb. 1 <sup>st</sup> : Legacy Tile               | 40, Keepsake Tile \$35 (optional), both Tiles are \$75                                                                                                 |    |
| <u>Feb 2<sup>nd</sup> - Feb. 10<sup>th</sup></u> Legacy | Tile \$45, Keepsake Tile \$45 (optional), both Tiles are \$90                                                                                          |    |

## Page 3

Page 4

41 – International Baccalaureate - Samples shown with two images or with one.